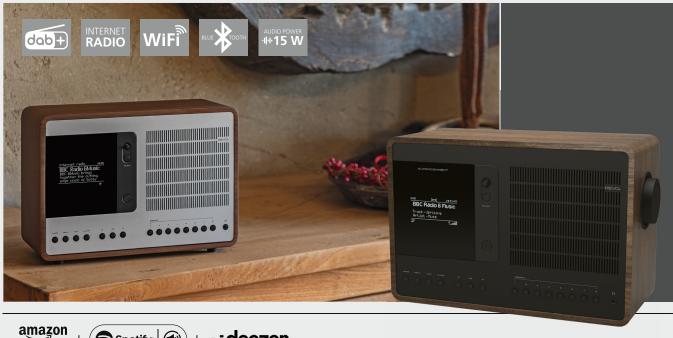

# SUPERCONNECT

music

...deezer

if supported by provider and software

Functionalism meets craft and technology, a next-generation audio device that beats at the heart of your musical ecosystem, providing whatever soundtrack you need. Radio from around the globe, access to your personal music collection or an almost limitless supply of songs from the world's leading music streaming services. Thanks to the inclusion of UNDOK technology, music can be wirelessly distributed to other compatible devices in your home to establish a sophisticated multiroom audio environment, controllable via an app for iOS or Android devices.

SuperConnect is equipped to receive a wide range of digital radio standards including DAB, DAB+, FM with RDS and wi-fi internet radio - providing access to over 36.000 stations from around the world. SuperConnect's ability to communicate with external devices and services is unrivalled. Wireless lan and Bluetooth technology enable wireless music playback from smartphone or tablet in high quality and streaming services like Spotify, amazon music or Deezer provide up to 100 million songs in digital quality and can be played directly with the REVO SuperConnect.

SuperConnect is available in three distinct colour combinations, each with an all-wood cabinet, anodised aluminium and mild steel facia and backplate. A graphical OLED display and joystick control add a touch of modernity, while patented audio electronics and BMR driver technology deliver 15W of clear digital audio with clarity and deep, rich bass.

#### **Highlights**

- · High quality hybrid radio featuring radio triple tuner, Bluetooth and music streaming support
- · DAB+/FM and internet radio with easy access to over 36,000 internet radio stations and podcasts
- · 2.7" (6,86cm) Secret-until-lit OLED display, joystick-based control system
- · Digital alarm clock functionality with Sleep and Snooze