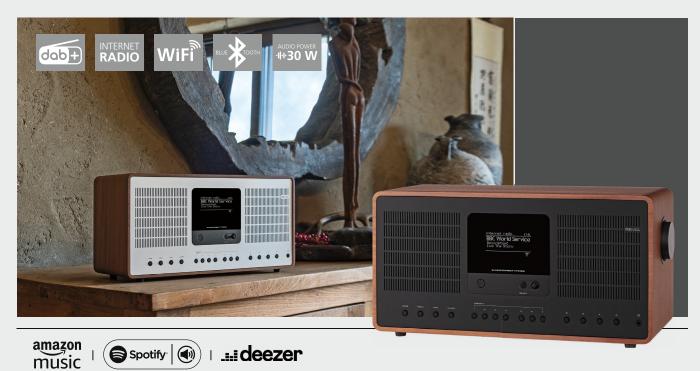

# SUPERCONNECT STEREO

if supported by provider and software

The REVO icon reloaded in stereo: the SuperConnect Stereo is the next evolution of the expression of REVO's design and engineering philosophy, and the current state-of-the-art of our product design and development. REVOs core dogma of functionalism meets craft and technology culminates in a next-generation audio device that beats at the heart of your musical ecosystem, providing whatever soundtrack you need. Radio from around the globe, access to your personal music collection or an almost limitless supply of songs from the world's leading music streaming services.

The SuperConnect Stereo is equipped to receive a wide range of digital radio standards including DAB, DAB+, FM with RDS and wi-fi internet radio – providing access to over 36.000 stations from around the world. But the music doesn't stop there – its ability to communicate with external devices and services is unrivalled. Wireless lan and Bluetooth technology enable wireless music playback from smartphone or tablet in high quality and streaming services like Spotify, amazon music or Deezer provide up to 100 million songs in digital quality and can be played directly with the REVO SuperConnect Stereo.

The SuperConnect Stereo is crafted using the finest materials and components, its all-wood cabinet with anodised aluminium and mild steel facia and backplate complement its advanced electronics beautifully. A detailed graphical OLED display and joystick control add a touch of modernity, while patented audio electronics and driver technology deliver 30W of clear digital audio with clarity and deep, rich bass.

### Highlights

- · Elegantly designed hybrid radio with OLED display and WLAN in the high-quality aluminum wooden housing
- · DAB+/FM and internet radio reception
- · 2.7" (6.86cm) OLED display and control panel incl. joystick for easiest operation
- $\cdot$  Time display, alarm clock with sleep and snooze functions

### Connections

- · 1x headphone connection (3.5mm jack)
- · 1x Audio in / AUX in
- · 1x audio output digital optical
- · 1x analog audio output: cinch gold-plated

- · Music streaming services: Spotify Connect, Amazon Music, Deezer
- · Remote controllable via iOS/Android App: Undok App
- · Bluetooth: stream music to SuperConnect Stereo from a wide variety of Bluetooth enabled devices
- Preset: The device has 7 preset buttons for direct selection from station favorites