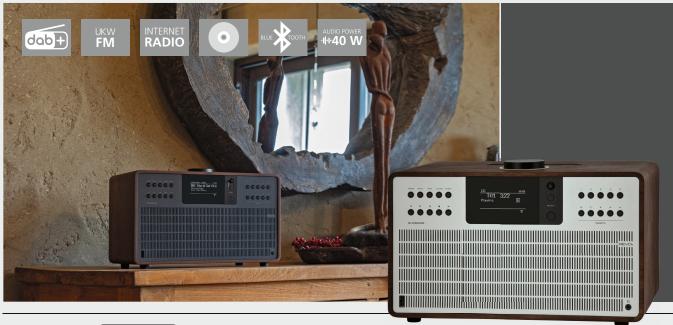

# SUPERCD

if supported by provider and software

SuperCD combines the widest possible array of functionality and audio format compatibility to create the ultimate one-box music system. Blessed with the timeless good-looks and material quality of its SuperSeries siblings, SuperCD appeals to both traditionalists and technology enthusiasts alike.

SuperCD is equipped to receive a wide range of radio standards including DAB, DAB+, FM with RDS and wi-fi internet radio – providing access to over 36.000 stations from around the world. A vertical slot-loading CD player sits at the centre of this design, catering for followers of the ever-popular physical music format. Wireless lan and Bluetooth technology enable wireless music playback from smartphone or tablet in high quality and streaming services like Spotify, amazon music or Deezer provide up to 100 million songs in digital quality and can be played directly with the REVO SuperCD.

SuperCD is hand-crafted using the finest materials and components, its all-wood cabinet with anodised aluminium and mild steel fascia and backplate complement its advanced electronics beautifully. A detailed graphical OLED display and joystick control add a touch of modernity, while its twin 3.5" BMR speaker drivers deliver 40 watt of room-filling digital audio, rich in bass, clarity and detail, with an expansive sound field - a hallmark of our SuperSeries range.

## **Highlights**

- · High-quality multifunction sound system with CD player, outstanding sound quality and a wide range of functions in a noble design
- · DAB+/FM and internet radio reception
- $\cdot$  2.7" (6.9cm) OLED display and large control panel, including joystick for the simplest operation
- · Time display, alarm function with sleep and snooze function