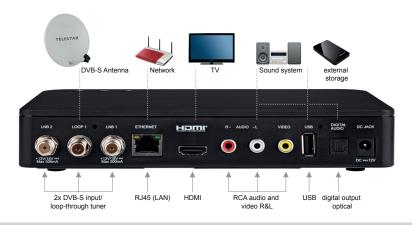

#### Connections

- 1 x HDMI
- 1x RCA audio R&L
- 1x RCA video
- 1x digital output optical
- 1x RJ45 (LAN)
- 2x USB 2.0 (1x side, 1x side)
- 2x DVB-S input
- 1x loop-through tuner
- 1x DC input (12V/2A)