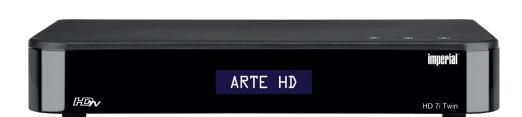

# HD Twin SAT receiver with alphanumeric LCD display

# IMPERIAL® HD 7i Twin

TELESTAR-DIGITAL GmbH Am Weiher 14 D-56766 Ulmen/GERMANY

Telefon +49-(0) 26 76 / 9 52 00 Telefax +49-(0) 26 76 / 9 52 01 00

E-mail Verkauf@telestar.de

The compact IMPERIAL HD 7i Twin is a very versatile HD SAT receiver. The HD twin tuner receives FTA TV and radio programs via DVB-S/S2 in best HD and SD quality. Since the receiver has a twin Tuner it is possible to record one program and parallel watch another program - transponder independently of satellites. The receiver has all the important connections including two USB-A connections and a LAN connection. The Bluetooth transmission function is also very noteworthy, via this feature you can send the sound via Bluetooth to a Bluetooth speaker/soundbar or headphone. If the receiver is integrated into a network with internet access, it unfolds its full potential. The HD 7i Twin features internet radio, as well as a satellite IP server and satellite IP client. Lots of user-friendly features, like e.g. an intuitively navigable, multilingual user interface, electronic program guide, teletext, timer, as well as adjustable display brightness (via the menu in standby mode). To keep it short: if you are looking for a compact all-rounder, look no further than the IMPERIAL HD 7i Twin.

### Highlights

- · HD Twin SAT receiver for reception of free to air satellite broadcast TV and radio programs
- · 10-digit alphanumeric LCD display
- · Recording of TV and radio programs on USB Data medium including timeshift (time-shifted playback)
- . Extensive media application (playback of music, video and image files from external data carriers)
- · Internet radio
- . Bluetooth 5.1 (transmitter)
- · Sat-IP server (converter of DVB-S programs in IPTV signals) & Sat-IP Client (receiver of Sat-IP signals)
- . UPnP
- · Clear, multilingual menu
- . Teletext, timer & sleep timer