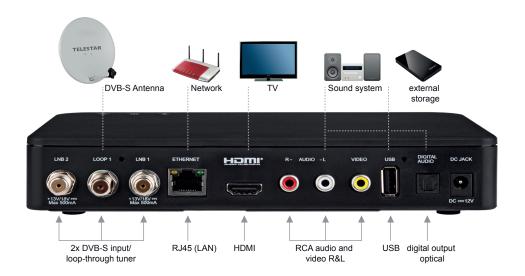

### Connections

- 1 x HDMI
- 1x RCA audio R&L
- 1x RCA video
- 1x digital output optical
- 1x RJ45 (LAN)
- 2x USB 2.0 (1x side, 1x side)
- 2x DVB-S input
- 1x loop-through tuner
- 1x DC input (12V/2A)