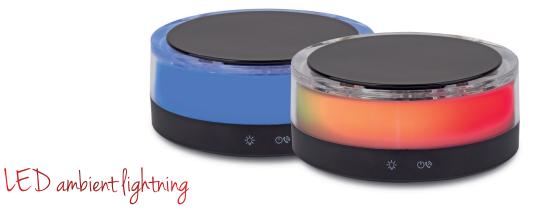

## **IMPERIAL BAS 7**

RECHARGE

VERSCHIEDE

Stylish, versatile design: the IMPERIAL BAS 7 is not only an absolute eye-catcher, it also has great sound, is easy to operate and has additional features. The Bluetooth speaker generates 5W output power and creates a great atmosphere in combination with the LED ambient lighting, which can be switched into different modes. Another highlight is the wireless charging function of the IMPERIAL BAS 7: On the top there is an induction field, which can be used for wireless charging of suitable mobile phones.\* In addition, thanks to the integrated Li-lon battery, the speaker can also be used independently of an electrical outlet making it ideal for use when travelling. \*Wireless charging function only possible when connected to electricity.

#### Highlights

- $\cdot$  Mobile Bluetooth speaker with 5W power
- · Stylish, 2-colour design, LED ambient lighting with different switching levels
- · Bluetooth 5.0 with over 10m range
- Wireless charging function for mobile phones (max.5W 2A)
- · Bluetooth speakerphone