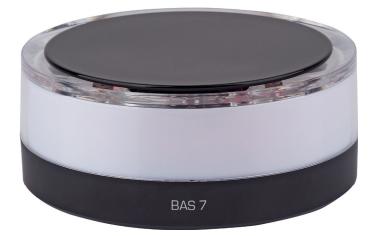

## **IMPERIAL BAS 7**

RECHARGE

VERSCHIEDE

Stylish, versatile design: the IMPERIAL BAS 7 is not only an absolute eye-catcher, it also has great sound, is easy to operate and has additional features. The Bluetooth speaker generates 5W output power and creates a great atmosphere in combination with the LED ambient lighting, which can be switched into different modes. Another highlight is the wireless charging function of the IMPERIAL BAS 7: On the top there is an induction field, which can be used for wireless charging of suitable mobile phones.\* In addition, thanks to the integrated Li-lon battery, the speaker can also be used independently of an electrical outlet making it ideal for use when travelling. \*Wireless charging function only possible when connected to electricity.

#### Lieferumfang

 IMPERIAL BAS 7 (black and white), micro USB cable, 5V/2A DC power supply, operating instructions

TELESTAR-DIGITAL GmbH Am Weiher 14 D-56766 Ulmen/GERMANY

Telefon +49 - (0) 26 76 / 9 52 00 Telefax +49 - (0) 26 76 / 9 52 01 00 E-mail Verkauf@telestar.de