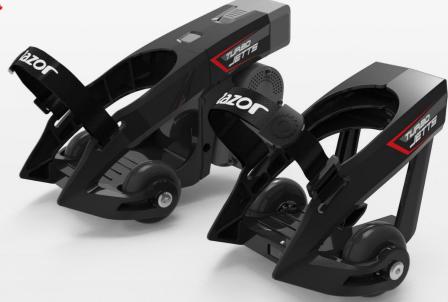

## **TURBO JETTS**

12 volt lithium-ion power for your shoes!

## **SPECIFICATIONS:**

- Speed: Up to 16 km/h
- Run Time: Up to 30 minutes of continuous use
- Motor: 80-watt, geared wheel drive
- Throttle: Integrated pressure-sensitive switch, power control system
- Frame: Heavy-duty polymer "quick click" with hook-and-loop strap
- Wheels: Proprietary, 50 mm urethane with sealed bearings
- Battery: 12V lithium-ion pack, quick-change, rechargeable (UL2271)
- Includes: Battery charger
- Patent Pending
- Sizes: Fits shoes U.S. youth 12 through adult 12 (European youth 42 through adult 45)