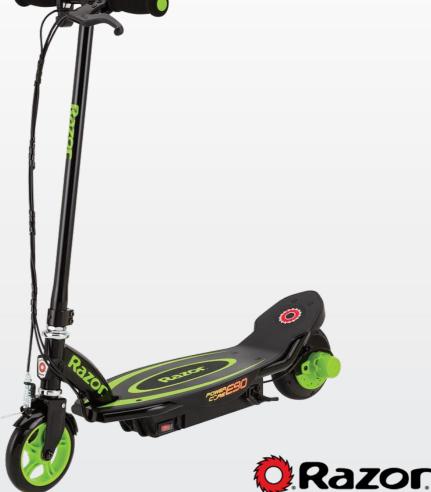

## **POWER CORE E90**

Power–up Your Ride! The Power Core E90 is upping the ante for electric scooters once again, rolling out an amazing 80 minutes of continuous ride time and fifty– percent more muscle power. Its innovative hub motor delivers a more efficient, maintenance free ride, while the steel frame, lighter weight and increasedtorque take performance to the next level.

#### **SPECIFICATIONS:**

- New Power Core<sup>™</sup> Technology and Design
- Increased ride time (2X longer than the E90)
- Maintenance free (no alignment, no chain, no chain tensioner)
- Fifty-percent more torque than the E90
- Speed: Up to 16 km/h
- Run Time: Up to 80 minutes of continuous use
- Motor: Kick start, high-torque hub driven
- Throttle: Push button
- Brake: Front, hand-operated

#### **RIDER TYPE**

- Age 8+
- Maximum Rider Weight: 54 kg

- Frame/Fork: Steel
- Grips: Foam
- Wheels: Urethane front and TPU rear
- Kickstand: Retractable
- Battery: 12V sealed lead acid, rechargeable
- Includes: Battery charger