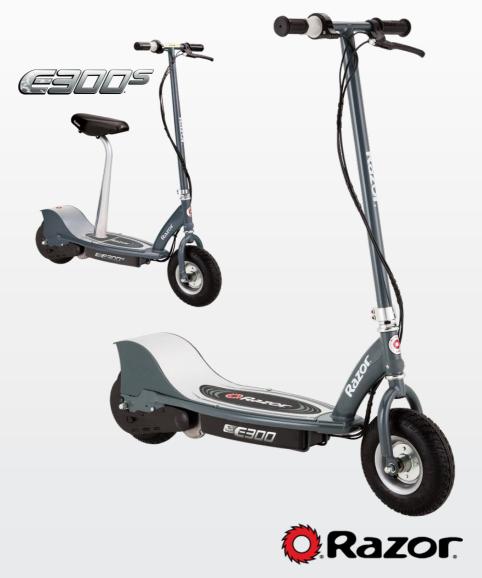

## E300/E300S

With a larger deck, frame and tires for older teen and adult riders, the E300 is one of Razor's speediest electric scooters. The E300 also has extra–wide tires for comfort.

## SPECIFICATIONS:

- Speed: Up to 24 km/h
- Run Time: Up to 40 minutes of continuous use
- Motor: High-torque, chain-driven
- Throttle: Twist-grip
- Brake: Rear, hand-operated
- Frame/Fork: Steel
- Grips: Soft rubber
- Deck: Super-sized
- Wheels: Steel with extra-wide pneumatic tires
- Kickstand: Retractable

## **RIDER TYPE**

- Age 13+
- Maximum Rider Weight: 100 kg

- Battery: 24V (two 12V) sealed lead acid, rechargeable
- Includes: Battery charger
- E300S: Seat post and padded seat easily remove for
- stand-up riding