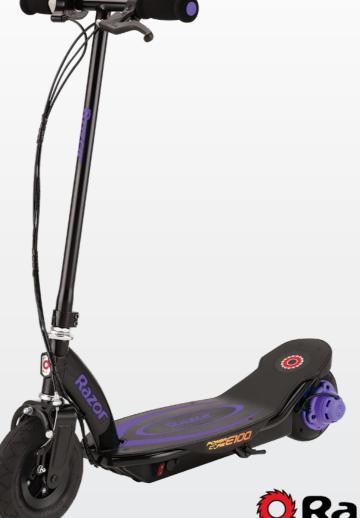

# **POWER CORE E100**

Level up your ride with the Power Core E100 and its innovative, in—wheel hub motor. Lighter and more efficient, the maintenance free Power Core technology delivers 50% more ride time than the E100 – up to 60 minutes of continuous use. Kick start, twist the throttle to feel the maxed—up power of the high—torque hub motor and see what adventure awaits.

#### **SPECIFICATIONS:**

- Power Core<sup>™</sup> Technology. Increased ride time (50% longer than E100)
- Maintenance free (no alignment, no chain, no chain tensioner).
- Speed: up to 18 km/h
- Run time: up to 60 minutes of continuous use
- Frame/Fork: steel
- Motor: kick start, high-torque hub motor
- Acceleration: twist-grip acceleration control
- Brake: hand-operated front caliper brake
- Front wheel: pneumatic