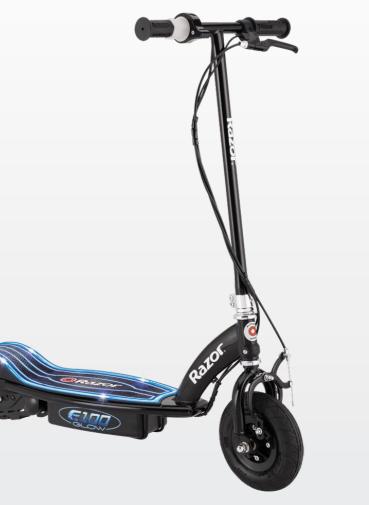

## E100 GLOW

The E100 Glow streaks through the neighborhood like a bolt of blue lightning. With speeds up to 16 kilometers-per-hour and blue LEDs that light up each time you twist the throttle, the Glow transforms our best selling E100 electric scooter into an out-of-this world ride for kids eight and up.

#### **SPECIFICATIONS:**

- Speed: Up to 16 km/h
- Run Time: Up to 40 minutes of continuous use •
- Motor: Kick start, high-torque, chain-driven
- Throttle: Twist-grip
- Brake: Front, hand-operated
- Frame/Fork: Steel
- Grips: Soft rubber
- Deck: Kid-sized with blue LED glow
- Front Wheel: Steel with 200 mm (8") pneumatic tire
- Rear Wheel: Urethane