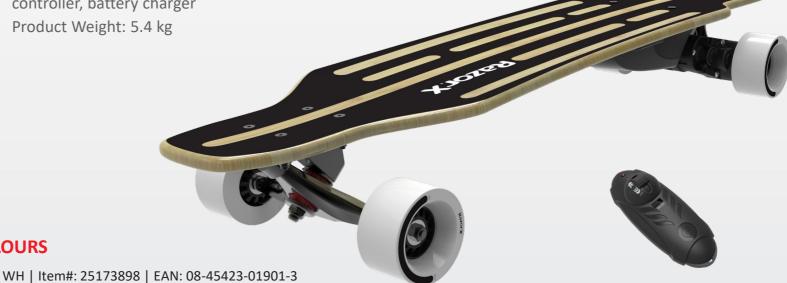

## X1 ELECTRIC LONGBOARD

**COLOURS** 

Razor's new line of lithium powered electric skateboards put skateboarding in the 21st century! RazorX's geared rear wheel drive means no need for alignment issues, no chains or belts, resulting in virtually no maintenance. Riders can go up to 16 km/h and the rechargeable lithium-ion battery packs provide up to 40 minutes of continuous use.

## **SPECIFICATIONS:**

- Geared rear wheel drive (no alignment, no chain, no chain tensioner)
- Speed: Up to 16 km/h
- Run Time: Up to 40 minutes of continuous use
- Wheels: 80 mm 80a PU street
- Trucks: Custom reverse kingpin trucks for increased turning
- Motor: 125 watt
- Battery: 22V lithium ion battery pack, quickchange rechargeable (UL2271)
- Deck: 5-ply Bamboo

## **RIDER TYPE**

- Age 8+
- Maximum Rider Weight: 100 kg

Includes: Wireless (2.4 GHz) digital hand controller, battery charger

Product Weight: 5.4 kg