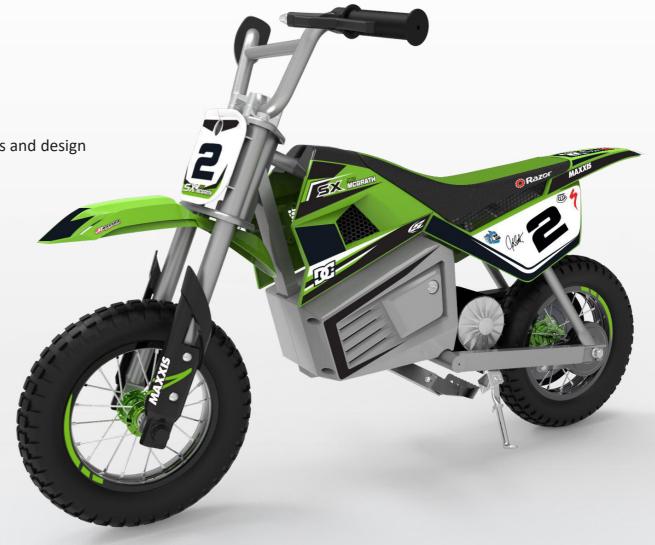

# DIRT ROCKET SX350 McGrath

Authentic Jeremy McGrath Team Green Kawasaki with fresh new team graphics and design

#### **SPECIFICATIONS:**

Speed: Up to 22 km/h

Run Time: Up to 30 minutes of continuous use

• Motor: High-torque, chain-driven

• Throttle: Twist-grip

• Brake: Hand-operated, band brake

• Frame: Steel with authentic dirt bike geometry

Fork: Double crown

Fairings: Shatter-resistant plastic

Handlebars: Adjustable-angle, riser-style

Grips: Soft rubber

Wheels: Spoked with 12" pneumatic, knobby tires

• Kickstand: Retractable

Foot Pegs: Folding, metal

Battery: 24V (two 12V) sealed lead acid, rechargeable