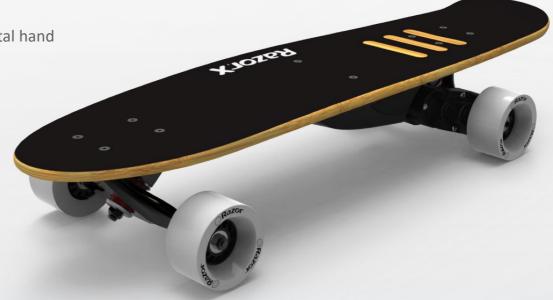

## X1 CRUISER ELECTRIC SKATEBOARD

# CRUISER

Razor's new line of lithium powered electric skateboards put skateboarding in the 21st century! RazorX's geared rear wheel drive means no need for alignment issues, no chains or belts, resulting in virtually no maintenance. Riders can go up to 16 km/h and the rechargeable lithium-ion battery packs provide up to 40 minutes of continuous use.

### **SPECIFICATIONS:**

- Geared rear wheel drive (no alignment, no chain, no chain tensioner)
- Speed: Up to 16 km/h
- Run Time: Up to 40 minutes of continuous use
- Wheels: 80 mm 80a PU street
- Trucks: Custom reverse kingpin trucks for increased turning
- Motor: 125 watt
- Battery: 22V lithium ion battery pack, quickchange rechargeable (UL2271)
- Deck: 5-ply Bamboo